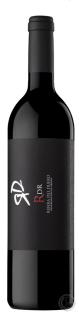

# DOMINIO ROMANORDR

2015 Tinto Fino | D.O Ribera del Duero

An organic red wine from Ribera del Duero made from 100% Tinto Fino Grapes trained as bush vines that are 120 years old, cultivated according to biodynamic and organic sustainable methods, free of chemicals, non-irrigated and without any wire support. Aged for 13 months and produced in very limited quantities, only 2.546 bottles and 30 magnums were produced in 2015